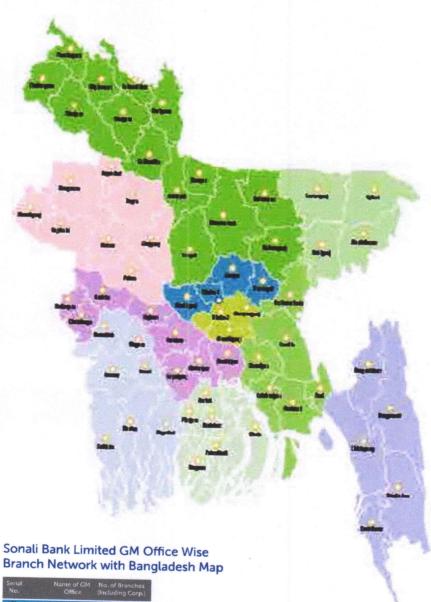

## **CORPORATE** PROFILE

| Name of the Company                  | Sonali Bank Limited                                                                                                                             |
|--------------------------------------|-------------------------------------------------------------------------------------------------------------------------------------------------|
| Registered Office                    | 35-42, 44 Motijheel Commercial Area, Dhaka, Bangladesh                                                                                          |
| Genesis                              | Emerged as a Nationalized Commercial Bank following the Bangladesh Bank (Nationalization) Order No. 1972 vide President's Order No. 26 of 1972. |
| Legal Status                         | Public Limited Company                                                                                                                          |
| Date of Incorporation                | 03 June, 2007                                                                                                                                   |
| Date of Commencement of Business     | 03 June, 2007                                                                                                                                   |
| Vendor's Agreement                   | 15 November, 2007                                                                                                                               |
| BB License No.                       | BRPD(P-3)745(1)/2007-1602                                                                                                                       |
| Banking License obtained             | 05 June, 2007                                                                                                                                   |
| Date of Company Registration         | 03 June, 2007                                                                                                                                   |
| Company Registration No.             | C-67113(4605)/07                                                                                                                                |
| Authorized Capital                   | BDT 60,000.00 Million                                                                                                                           |
| Paid up Capital                      | BDT 45,300.00 Million                                                                                                                           |
| Face Value per Share                 | BDT 100.00 per Share                                                                                                                            |
| Shareholding Pattern                 | 100% share owned by Government of the People's Republic of Bangladesh                                                                           |
| Tax Identification No. (TIN)         | 465337943663                                                                                                                                    |
| Vat Registration No. (BIN)           | 000000063                                                                                                                                       |
| Chairman of the Board of Directors   | Mr. Ziaul Hasan Siddiqui                                                                                                                        |
| CEO & Managing Director              | Mr. Md. Ataur Rahman Prodhan                                                                                                                    |
| Head of Risk Management              | Mrs. Sanchia Binte Ali                                                                                                                          |
| Head of ICC                          | Mr. Imran Ahmed                                                                                                                                 |
| Chief Financial Officer              | Mr. Subhash Chandra Das, FCA, FCMA                                                                                                              |
| Chief Information Technology Officer | Mohammad Rezwan Al Bakhtiar                                                                                                                     |
| Chief Audit Officer                  | Mr. Imran Ahmed                                                                                                                                 |
| Company Secretary                    | Mr. Tauhidul Islam                                                                                                                              |
| DOMESTIC NETWORK                     |                                                                                                                                                 |
| No. of Branches                      | 1227                                                                                                                                            |
| No. of Urban Branches                | 500                                                                                                                                             |
| No. of Rural Branches                | 727                                                                                                                                             |
| No. of General Managers' Office      | 15                                                                                                                                              |
| No. of Principal Office              | 66                                                                                                                                              |
| No. of Treasury Branches             | 732                                                                                                                                             |
| No. of AD Branches                   | 48                                                                                                                                              |
| No.of Corporate Branches (incl. LO)  | 32                                                                                                                                              |
| No. of Computerized Branches         | 1227                                                                                                                                            |
| No. of Core Banking System Branches  | 1227                                                                                                                                            |
| No. of Administrative Office         | 82                                                                                                                                              |
| No. of ABB Operated Branches         | 1227                                                                                                                                            |
| No. of RMS+ Operated Branches        | 1227                                                                                                                                            |
| No. of SMS Banking Operated Branches | 1227                                                                                                                                            |
| No. of Islamic Window                | 58                                                                                                                                              |
| No. of Head Office Divisions         | 47                                                                                                                                              |