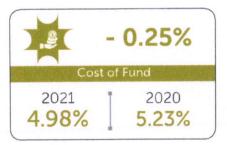

### **KEY ACHIEVEMENT 2021**

(Figure in Tk. Million except stated otherwise)

+ 115,569

**Total Assets** 

2020

1,591,234

2021

690,597

2021

1,706,803

2020

|        |       | Validity of Surveillance Rating | Upto Octob | per 2022 | Upto November 2021 |            |  |
|--------|-------|---------------------------------|------------|----------|--------------------|------------|--|
|        | One   |                                 | Long Term  |          | Long Term          | Short Term |  |
| CREDIT |       | As Government Supported Bank    | AAA        | ST-1     | AAA                | ST-1       |  |
| RATING | Step  | Without Govt. Supported Bank    | A+         | ST-2     | A                  | ST-2       |  |
|        | Ahead | Outlook                         | Stable     | ē        | Sta                | able       |  |
|        |       |                                 |            |          |                    |            |  |