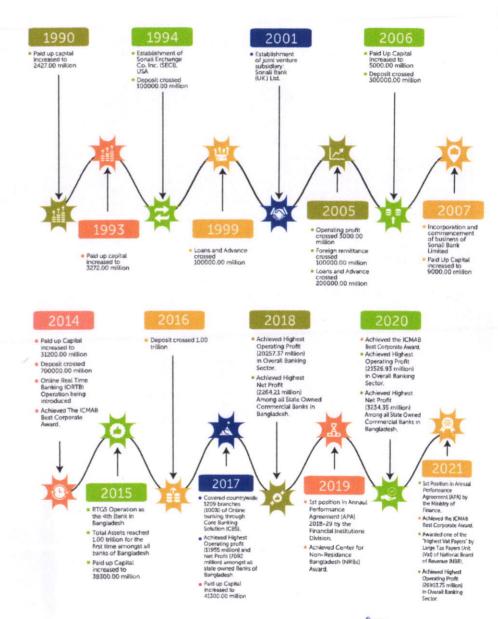

| 07 December,<br>2001     | GBP 61.46<br>million   | 02                 | LC bills and remittance business                                                       |
| Associates   | Sonali Intellect<br>Limited             | 01 February,<br>2012     | BDT 75.00<br>million   | -                  | Customize, enhance, modify and implement Intellect CBS 10.0 Software.                  |

## CORPORATE ORGANOGRAM

Corporate organogram reflects the corporate governance culture of the organization. It shows the relation between Board of Directors, head office divisions, controlling offices and branches as well as employees of the Bank as a whole. Organogram of Sonali Bank Limited is structured as follows:



YEAR OF EXPLORING NEW FRONTIER
ORGANIZATIONAL INFORMATION

#### **MILESTONES**





# LIST OF CHAIRMANS

| SI. | Managing Director and Chairman, Sonali Bank       | Tenure                  |
|-----|---------------------------------------------------|-------------------------|
| 01  | Mr. G. M. Chowdhury                               | 29.03.1972 – 26.03.1973 |
| 02  | Mr. A. K. N. Ahmed                                | 27.03.1973 – 17.11.1974 |
| 03  | Mr. S. A. Chowdhury (Current Charge)              | 18.11.1974 - 24.01.1975 |
| 04  | Mr. K. A. Rashid                                  | 25.01.1975 - 12.03.1981 |
| SI. | Chairman, Board of Directors, Sonali Bank         | Tenure                  |
| 01  | Mr. A. M. Zahiruddin Khan (MP)                    | 15.04.1981 - 31.03.1982 |
| 02  | Mr. S. A. Khair                                   | 19.05.1982 - 04.12.1985 |
| 0