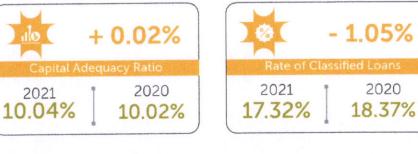

### **KEY ACHIEVEMENT 2021**

(Figure in Tk. Million except stated otherwise)

+ 115,569

**Total Assets** 

2020

1,591,234

2021

690,597

2021

1,706,803

2020

|        |       | Validity of Surveillance Rating | Upto Octob | per 2022 | Upto November 2021 |            |  |
|--------|-------|---------------------------------|------------|----------|--------------------|------------|--|
|        | One   |                                 | Long Term  |          | Long Term          | Short Term |  |
| CREDIT |       | As Government Supported Bank    | AAA        | ST-1     | AAA                | ST-1       |  |
| RATING | Step  | Without Govt. Supported Bank    | A+         | ST-2     | A                  | ST-2       |  |
|        | Ahead | Outlook                         | Stable     | ē        | Sta                | able       |  |
|        |       |                                 |            |          |                    |            |  |