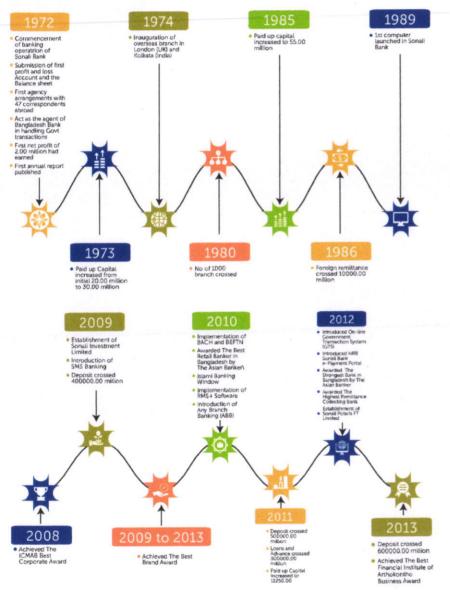

| 07 December,<br>2001     | GBP 61.46<br>million   | 02                 | LC bills and remittance business                                                       |
| Associates   | Sonali Intellect<br>Limited             | 01 February,<br>2012     | BDT 75.00<br>million   | -                  | Customize, enhance, modify and implement Intellect CBS 10.0 Software.                  |

## CORPORATE ORGANOGRAM

Corporate organogram reflects the corporate governance culture of the organization. It shows the relation between Board of Directors, head office divisions, controlling offices and branches as well as employees of the Bank as a whole. Organogram of Sonali Bank Limited is structured as follows:



YEAR OF EXPLORING NEW FRONTIER
ORGANIZATIONAL INFORMATION

#### **MILESTONES**





# LIST OF CHAIRMANS

| SI. | Managing Director and Chairman, Sonali Bank       | Tenure                  |
|-----|---------------------------------------------------|-------------------------|
| 01  | Mr. G. M. Chowdhury                               | 29.03.1972 – 26.03.1973 |
| 02  | Mr. A. K. N. Ahmed                                | 27.03.1973 – 17.11.1974 |
| 03  | Mr. S. A. Chowdhury (Current Charge)              | 18.11.1974 - 24.01.1975 |
| 04  | Mr. K. A. Rashid                                  | 25.01.1975 - 12.03.1981 |
| SI. | Chairman, Board of Directors, Sonali Bank         | Tenure                  |
| 01  | Mr. A. M. Zahiruddin Khan (MP)                    | 15.04.1981 - 31.03.1982 |
| 02  | Mr. S. A. Khair                                   | 19.05.1982 - 04.12.1985 |
|