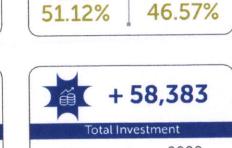

### **KEY ACHIEVEMENT 2021**

(Figure in Tk. Million except stated otherwise)

+ 115,569

**Total Assets** 

2020

1,591,234

2021

690,597

2021

1,706,803

2020

|        |       | Validity of Surveillance Rating | Upto Octob | per 2022 | Upto November 2021 |            |  |
|--------|-------|---------------------------------|------------|----------|--------------------|------------|--|
|        | One   |                                 | Long Term  |          | Long Term          | Short Term |  |
| CREDIT |       | As Government Supported Bank    | AAA        | ST-1     | AAA                | ST-1       |  |
| RATING | Step  | Without Govt. Supported Bank    | A+         | ST-2     | A                  | ST-2       |  |
|        | Ahead | Outlook                         | Stable     | ē        | Sta                | able       |  |
|        |       |                                 |            |          |                    |            |  |