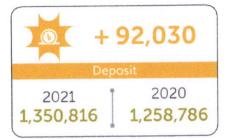

### **KEY ACHIEVEMENT 2021**

(Figure in Tk. Million except stated otherwise)

+ 115,569

**Total Assets** 

2020

1,591,234

2021

690,597

2021

1,706,803

2020

|        |       | Validity of Surveillance Rating | Upto Octob | per 2022 | Upto November 2021 |            |  |
|--------|-------|---------------------------------|------------|----------|--------------------|------------|--|
|        | One   |                                 | Long Term  |          | Long Term          | Short Term |  |
| CREDIT |       | As Government Supported Bank    | AAA        | ST-1     | AAA                | ST-1       |  |
| RATING | Step  | Without Govt. Supported Bank    | A+         | ST-2     | A                  | ST-2       |  |
|        | Ahead | Outlook                         | Stable     | ē        | Sta                | able       |  |
|        |       |                                 |            |          |                    |            |  |