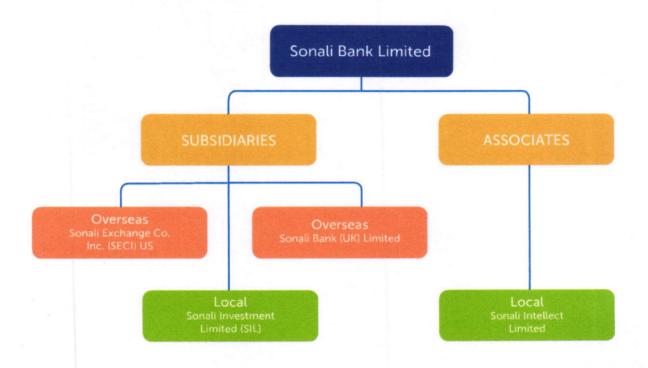

## GROUP CORPORATE STRUCTURE

| Status       | Name of the<br>Company                  | Date of<br>Establishment | Paid-up Capital        | No. of<br>Branches | Prime Activities                                                                       |
|--------------|-----------------------------------------|--------------------------|------------------------|--------------------|----------------------------------------------------------------------------------------|
|              | Sonali Investment<br>Limited            | 22 April, 2010           | BDT 2000.00<br>million | 05                 | Merchant banking, portfolio management, issue management, capital market transactions. |
| Subsidiaries | Sonali Exchenge Co.<br>Inc. (SECI), USA | 12 December,<br>1994     | USD<br>950,000.00      | 10                 | Remittance business,<br>undertake and participate in all<br>transactions.              |
|              | Sonali Bank (UK)<br>Limited             | 07 December,<br>2001     | GBP 61.46<br>million   | 02                 | LC bills and remittance business                                                       |
| Associates   | Sonali Intellect<br>Limited             | 01 February,<br>2012     | BDT 75.00<br>million   | -                  | Customize, enhance, modify and implement Intellect CBS 10.0 Software.                  |