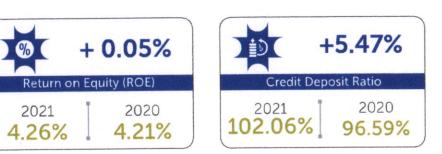

### **KEY ACHIEVEMENT 2021**

(Figure in Tk. Million except stated otherwise)

+ 115,569

**Total Assets** 

2020

1,591,234

2021

690,597

2021

1,706,803

2020

|        |       | Validity of Surveillance Rating | Upto Octob | per 2022 | Upto November 2021 |            |  |
|--------|-------|---------------------------------|------------|----------|--------------------|------------|--|
|        | One   |                                 | Long Term  |          | Long Term          | Short Term |  |
| CREDIT |       | As Government Supported Bank    | AAA        | ST-1     | AAA                | ST-1       |  |
| RATING | Step  | Without Govt. Supported Bank    | A+         | ST-2     | A                  | ST-2       |  |
|        | Ahead | Outlook                         | Stable     | ē        | Sta                | able       |  |
|        |       |                                 |            |          |                    |            |  |