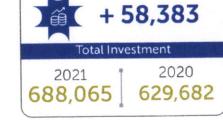

### **KEY ACHIEVEMENT 2021**

(Figure in Tk. Million except stated otherwise)

+ 115,569

**Total Assets** 

2020

1,591,234

2021

690,597

2021

1,706,803

2020

|        |       | Validity of Surveillance Rating | Upto Octob | per 2022 | Upto November 2021 |            |  |
|--------|-------|---------------------------------|------------|----------|--------------------|------------|--|
|        | One   |                                 | Long Term  |          | Long Term          | Short Term |  |
| CREDIT |       | As Government Supported Bank    | AAA        | ST-1     | AAA                | ST-1       |  |
| RATING | Step  | Without Govt. Supported Bank    | A+         | ST-2     | A                  | ST-2       |  |
|        | Ahead | Outlook                         | Stable     | ē        | Sta                | able       |  |
|        |       |                                 |            |          |                    |            |  |