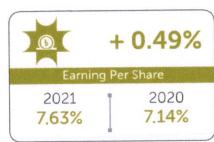

### **KEY ACHIEVEMENT 2021**

(Figure in Tk. Million except stated otherwise)

+ 115,569

**Total Assets** 

2020

1,591,234

2021

690,597

2021

1,706,803

2020

|        |       | Validity of Surveillance Rating | Upto Octob | per 2022 | Upto November 2021 |            |  |
|--------|-------|---------------------------------|------------|----------|--------------------|------------|--|
|        | One   |                                 | Long Term  |          | Long Term          | Short Term |  |
| CREDIT |       | As Government Supported Bank    | AAA        | ST-1     | AAA                | ST-1       |  |
| RATING | Step  | Without Govt. Supported Bank    | A+         | ST-2     | A                  | ST-2       |  |
|        | Ahead | Outlook                         | Stable     | ē        | Sta                | able       |  |
|        |       |                                 |            |          |                    |            |  |