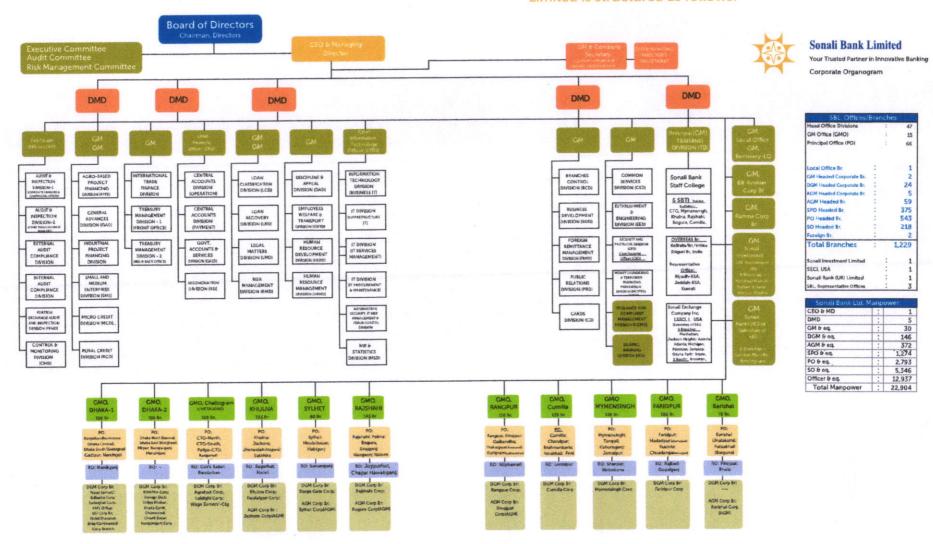

## CORPORATE ORGANOGRAM

Corporate organogram reflects the corporate governance culture of the organization. It shows the relation between Board of Directors, head office divisions, controlling offices and branches as well as employees of the Bank as a whole. Organogram of Sonali Bank Limited is structured as follows: