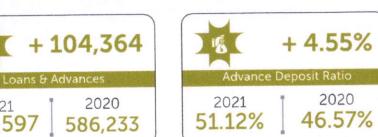

### **KEY ACHIEVEMENT 2021**

(Figure in Tk. Million except stated otherwise)

+ 115,569

**Total Assets** 

2020

1,591,234

2021

690,597

2021

1,706,803

2020

|        |       | Validity of Surveillance Rating | Upto Octob | per 2022 | Upto November 2021 |            |  |
|--------|-------|---------------------------------|------------|----------|--------------------|------------|--|
|        | One   |                                 | Long Term  |          | Long Term          | Short Term |  |
| CREDIT |       | As Government Supported Bank    | AAA        | ST-1     | AAA                | ST-1       |  |
| RATING | Step  | Without Govt. Supported Bank    | A+         | ST-2     | A                  | ST-2       |  |
|        | Ahead | Outlook                         | Stable     | ē        | Sta                | able       |  |
|        |       |                                 |            |          |                    |            |  |